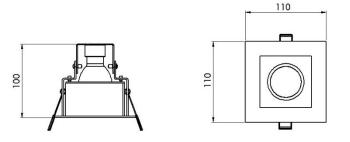

### Mounting and installation

Suitable for indoor recessed, ceiling mounting, Simple installation with fitting springs.

Cut out dimension:100 x 100