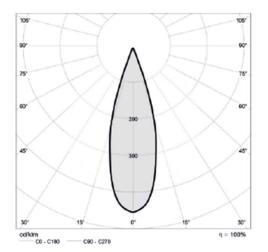

#### **Technical description**

The range of recessed boxed downlights is available in singular, twin or triple variants. Providing a fix lighting solution. In the box are lamp holders for use with halogen or LED lamps and easy clip lamp. The body material is made of an iron sheet. Total power: Gu10 (7w) (each light source) color temperature is 3000-6000 kelvin. Color rendering index: Ra >80.

### Application

- Restaurant
- Hotel
- Retail

Correlated color temperature: 3000 – 6000 kelvin Rated median useful life: 50000h L70 at 25°C Luminaire input power: 7 w