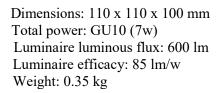

#### **Technical description**

The range of recessed boxed downlights is available in singular, twin or triple variants. Providing a fix lighting solution. In the box are lamp holders for use with halogen or LED lamps and easy clip lamp. The body material is made of an iron sheet. Total power: Gu10 (7w) (each light source) color temperature is 3000-6000 kelvin. Color rendering index: Ra >80.

### Application

- Restaurant
- Hotel
- Retail

Correlated color temperature: 3000 – 6000 kelvin Rated median useful life: 50000h L70 at 25°C Luminaire input power: 7 w

### Mounting and installation

Suitable for indoor recessed, ceiling mounting, Simple installation with fitting springs.

Cut out dimension:100 x 100